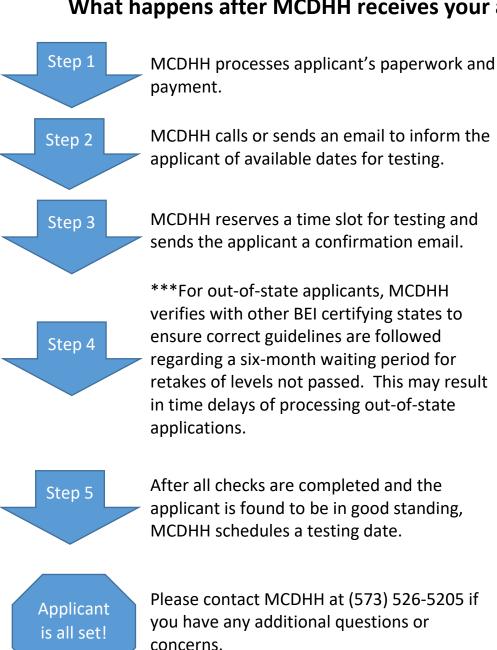

## PERFORMANCE EXAM CHECKLIST:

|   | Performance Application             |
|---|-------------------------------------|
|   | Payment or Receipt of Payment       |
|   | Proof of Passing TEP                |
| П | College Transcripts (if applicable) |

## What happens after MCDHH receives your application:





## MICS PERFORMANCE APPLICATION

Missouri Commission for the Deaf and Hard of Hearing 3216 Emerald Lane, Suite B · Jefferson City, MO 65109 (573) 526-5205

**Instructions:** Return the completed and notarized form along with the testing fee (BASIC \$275, ADVANCED/MASTER \$300), plus the \$10.00 application fee and \$35.00 out-of-state process fee (if applicable) to MCDHH. Fee payment must be in the form of a cashier's check or money order made payable to "MCDHH/BCI Fund" or a receipt for online payment from <a href="https://magic.collectorsolutions.com/magic-ui/payments/mo-elem-secondary-education/201901">https://magic.collectorsolutions.com/magic-ui/payments/mo-elem-secondary-education/201901</a>. **NO PERSONAL CHECKS WILL BE ACCEPTED**.

|